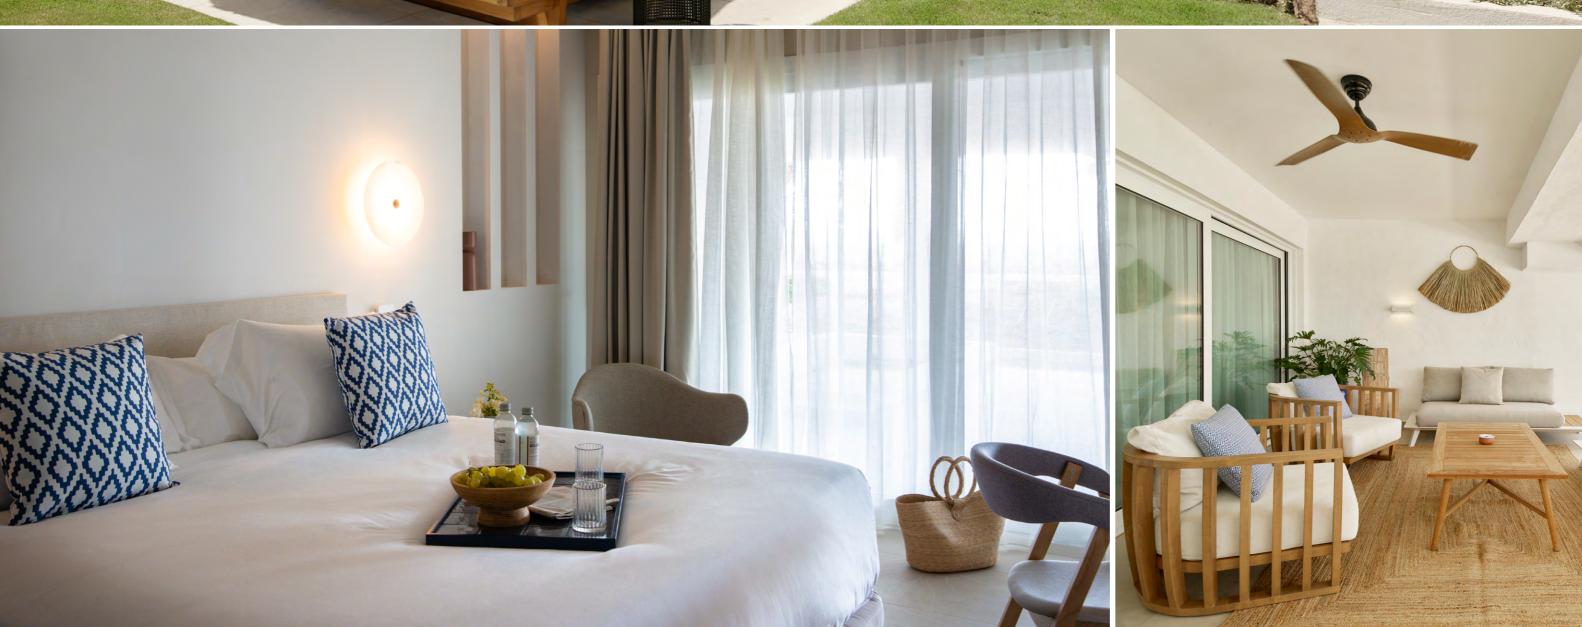

Beach Suite with Garden and Private Pool

Seascape Suite with Private Pool and Sea Views

Mett Suite with Private Garden and Pool

**SIZE:** 70 sqm

**LOCATION:** 2nd floor

**BED CONFIGURATION**: King-size bed

**VIEW:** Front view to the Mediterranean Sea

**OCCUPANCY:** Can accommodate up to 3 adults

Mezzanine Suite with Sea Views

Sea View Suite with Pool

Beach Suite with Garden and Private Pool

Seascape Suite with Private Pool and Sea Views

Mett Suite with Private Garden and Pool

Megganine Suite with sea views

Split over two levels, these suites offer a unique experience featuring a spacious living room and bathroom on the first level, connecting with a charming bedroom from where you can gaze the edge of the sea. These rooms have a modern design with Mediterranean touches.