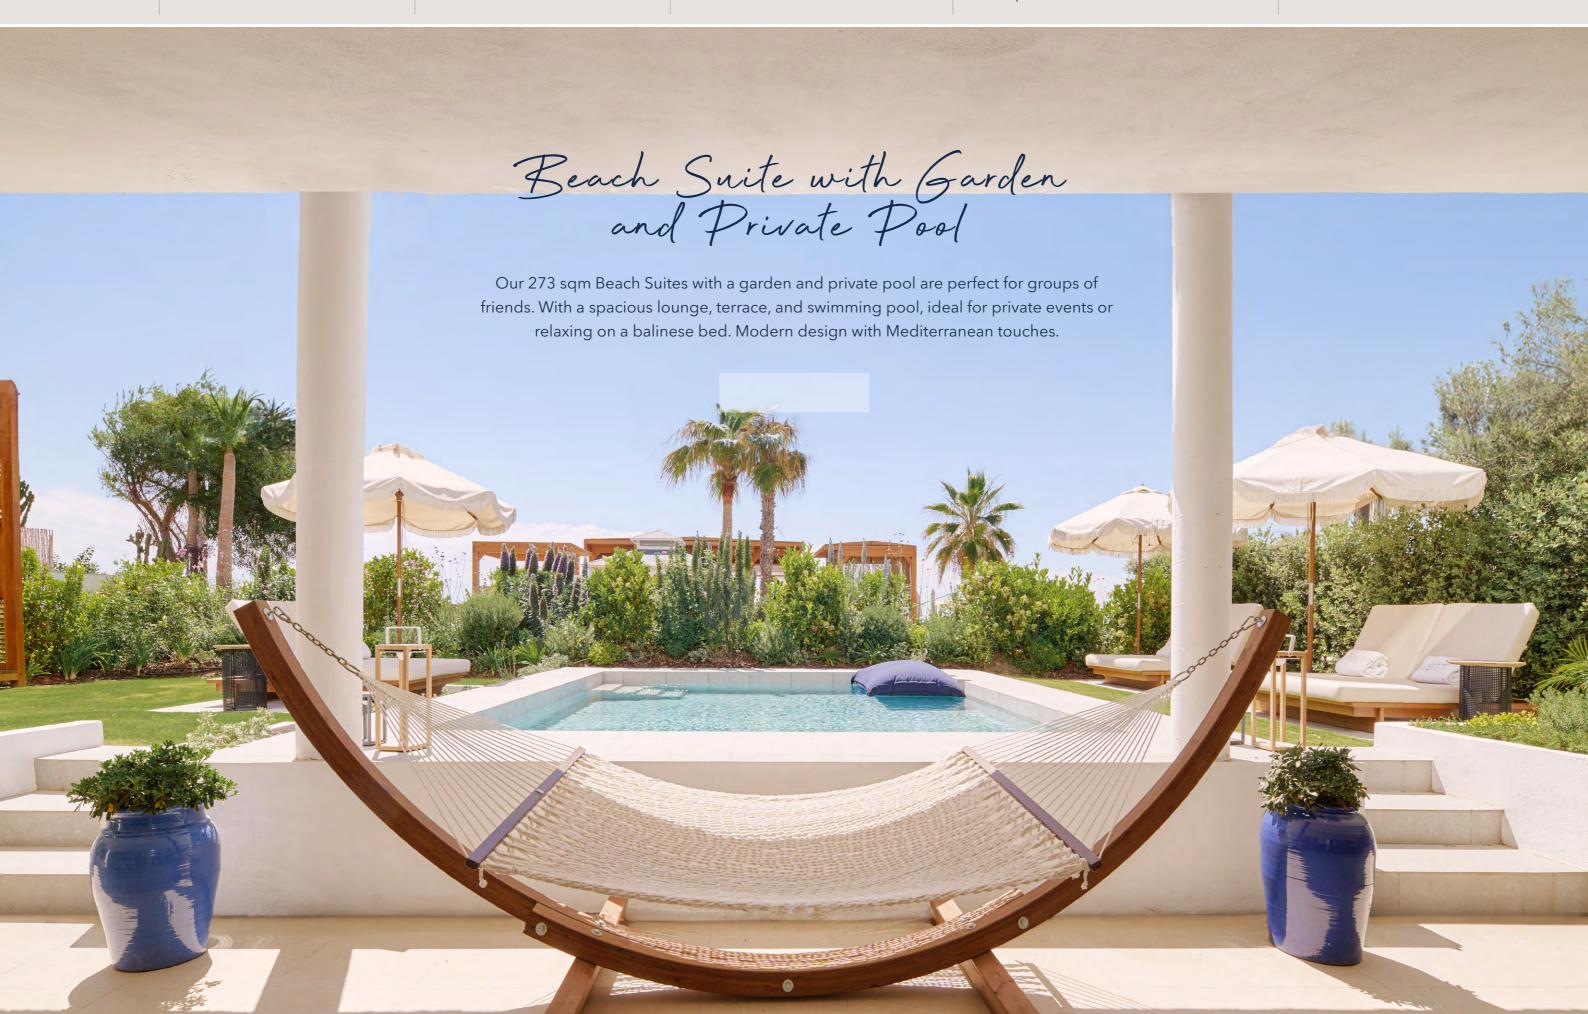

Seascape Suite with Private Pool and Sea Views

Mett Suite with Private Garden and Pool

**SIZE:** 273 sqm

**LOCATION:** Groundfloor

**BED CONFIGURATION**: King-size bed

**VIEW:** Garden, swimming pool and Mediterranean Sea view

**OCCUPANCY:** Can accommodate up to 3 adults

Mezzanine Suite with Sea Views

Sea View Suite with Pool

Beach Suite with Garden and Private Pool

Seascape Suite with Private Pool and Sea Views

Mett Suite with Private Garden and Pool

Seascape Suite with Private Pool and Sea Views

With a privileged location in the resort, these 124 sqm suites offer stunning views of the Mediterranean Sea, a large terrace, and a private pool. They are equipped with all the comforts, and the Modern design with Mediterranean touches.