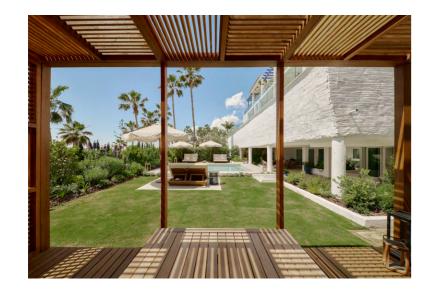

Seascape Suite with Private Pool and Sea Views

Mett Suite with Private Garden and Pool

**SIZE:** 273 sqm

**LOCATION:** Groundfloor

**BED CONFIGURATION**: King-size bed

**VIEW:** Garden, swimming pool and Mediterranean Sea view

## METT Suite with Private Garden and Pool

This exclusive 464 sqm beachfront suite offers an oasis of luxury and comfort. With two bedrooms and bathrooms and swimming pool, it is the perfect retreat for groups of friends looking for an unrivaled experience. Its modern and elegant design is combined with a private garden overlooking the frontal Mediterranean Sea view.