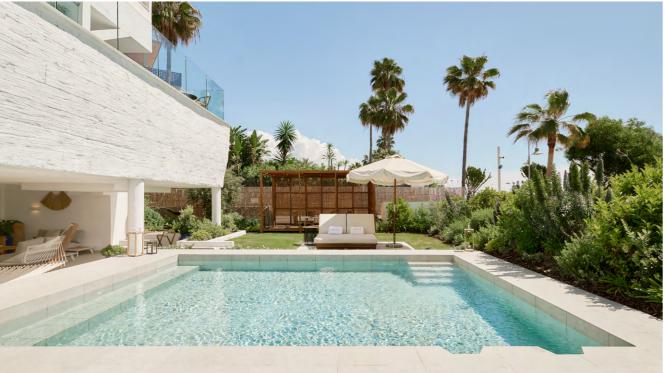

Mett Suite with Private Garden and Pool

## METT Suite with Private Garden and Pool

This exclusive 464 sqm beachfront suite offers an oasis of luxury and comfort. With two bedrooms and bathrooms and swimming pool, it is the perfect retreat for groups of friends looking for an unrivaled experience. Its modern and elegant design is combined with a private garden overlooking the frontal Mediterranean Sea view.