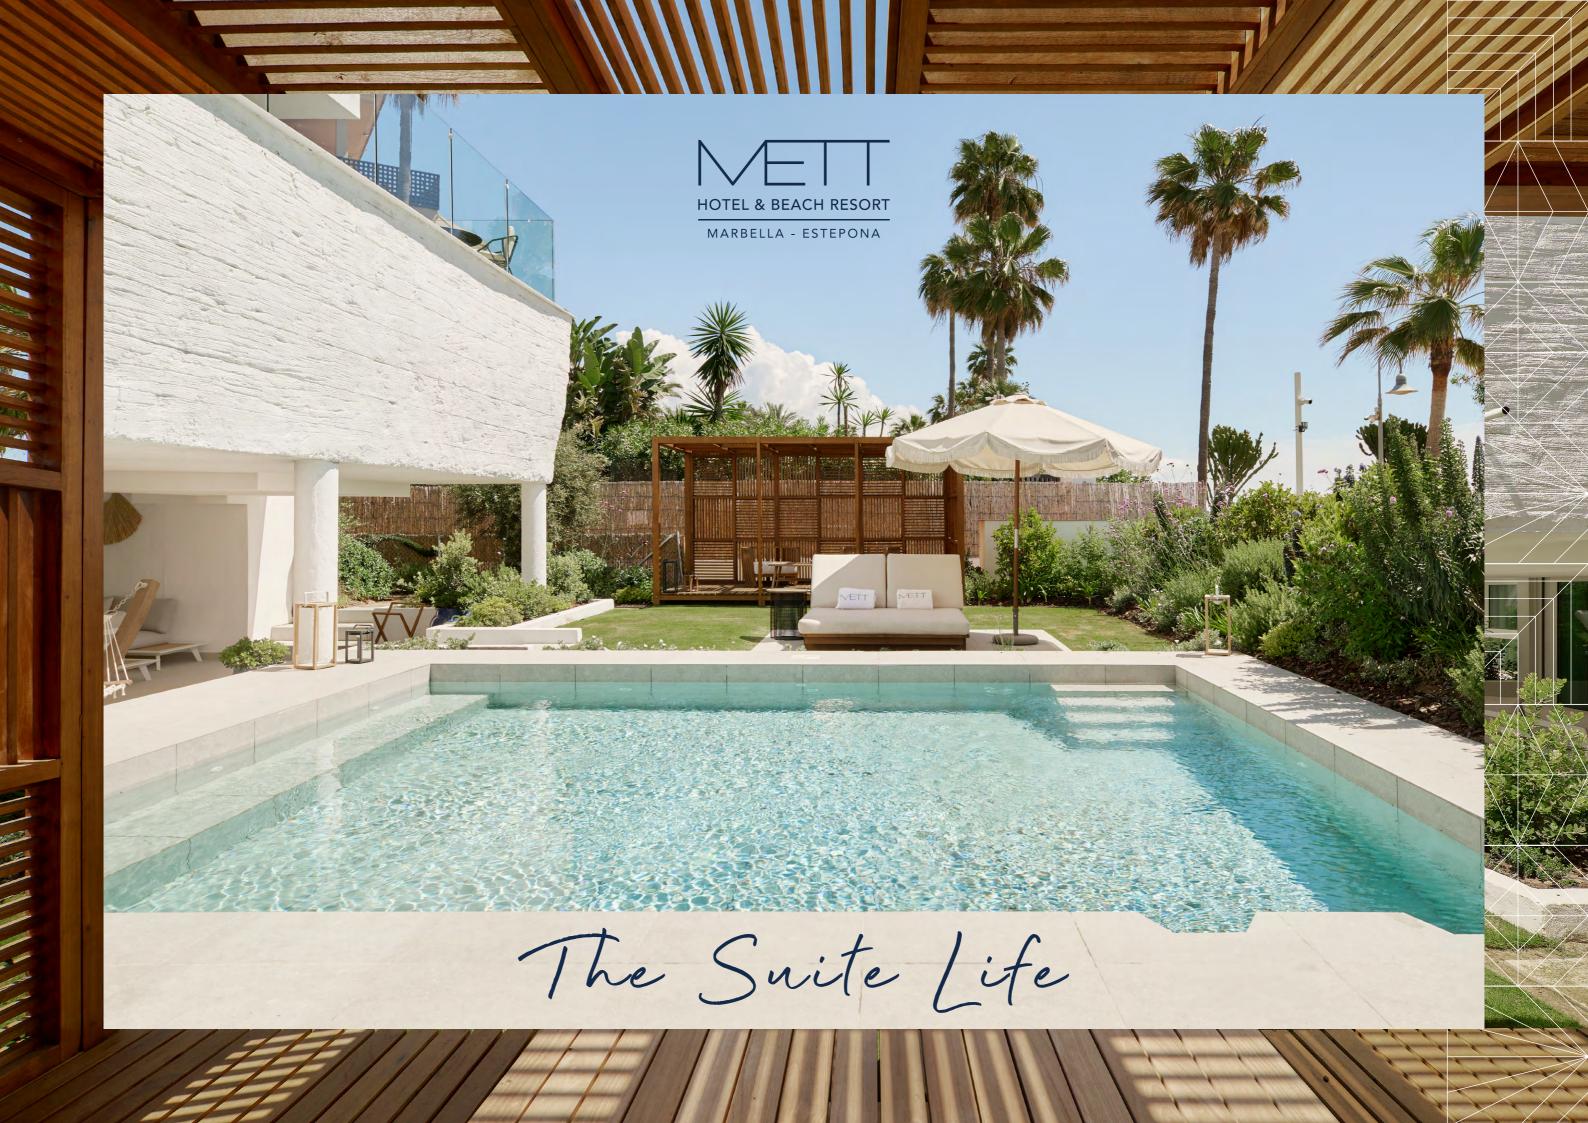

Mezzanine Suite with Sea Views

Sea View Suite with Pool

Beach Suite with Garden and Private Pool

Seascape Suite with Private Pool and Sea Views



Sea View Suite

Mezzanine Suite with Sea Views

Sea View Suite with Pool

Beach Suite with Garden and Private Pool

Seascape Suite with Private Pool and Sea Views

Mett Suite with Private Garden and Pool





**SIZE:** 70 sqm

**LOCATION:** 2nd floor

**BED CONFIGURATION**: King-size bed

**VIEW:** Front view to the Mediterranean Sea

**OCCUPANCY:** Can accommodate up to 3 adults

Mezzanine Suite with Sea Views

Sea View Suite with Pool

Beach Suite with Garden and Private Pool

Seascape Suite with Private Pool and Sea Views

Mett Suite with Private Garden and Pool

Megganine Suite with sea views

Split over two levels, these suites off