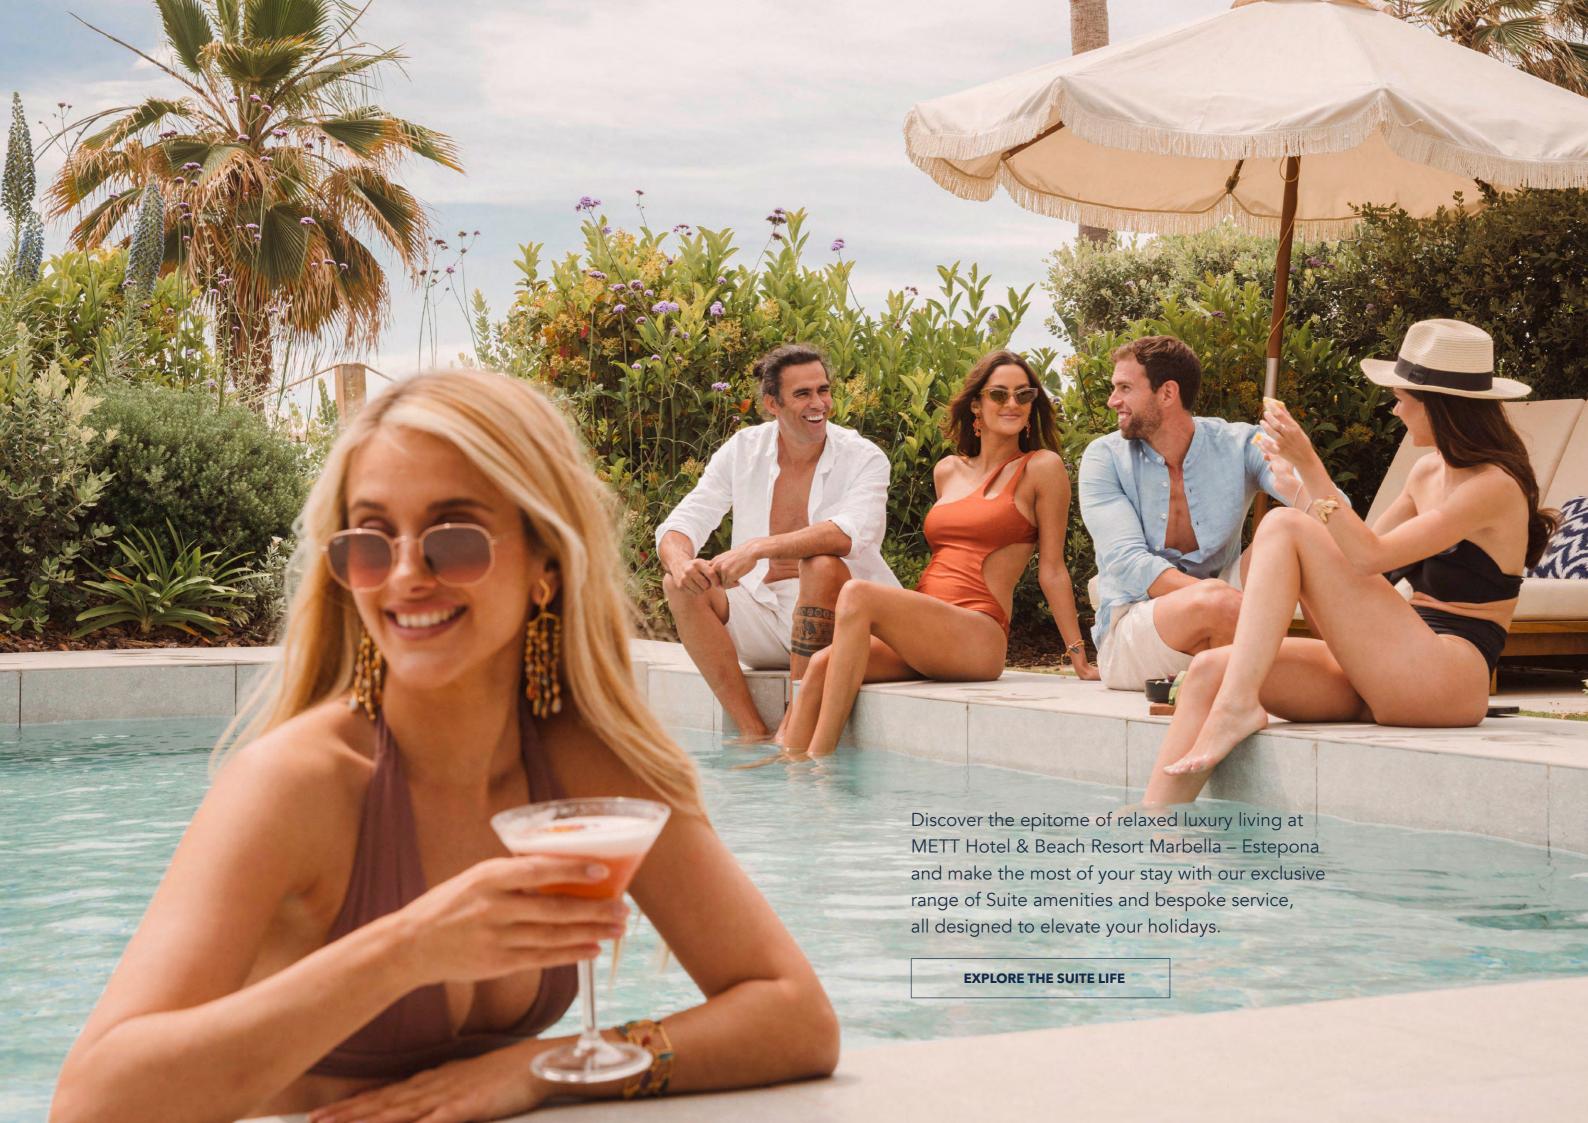

Mezzanine Suite with Sea Views

Sea View Suite with Pool

Beach Suite with Garden and Private Pool

Seascape Suite with Private Pool and Sea Views



Sea View Suite

Mezzanine Suite with Sea Views

Sea View Suite with Pool

Beach Suite with Garden and Private Pool

Seascape Suite with Private Pool and Sea Views

Mett Suite with Private Garden and Pool





**SIZE:** 70 sqm

**LOCATION:** 2nd floor

**BED CONFIGURATION**: King-size bed

**VIEW:** Front view to the Mediterranean Sea

**OCCUPANCY:** Can accommodate up to 3 adults

Mezzanine Suite with Sea Views

Sea View Suite with Pool

Beach Suite with Garden and Private Pool

Seascape Suite with Private Pool and Sea Views

Mett Suite with Private Garden and Pool

Megganine Suite with sea views

Split over two levels, these suites offer a