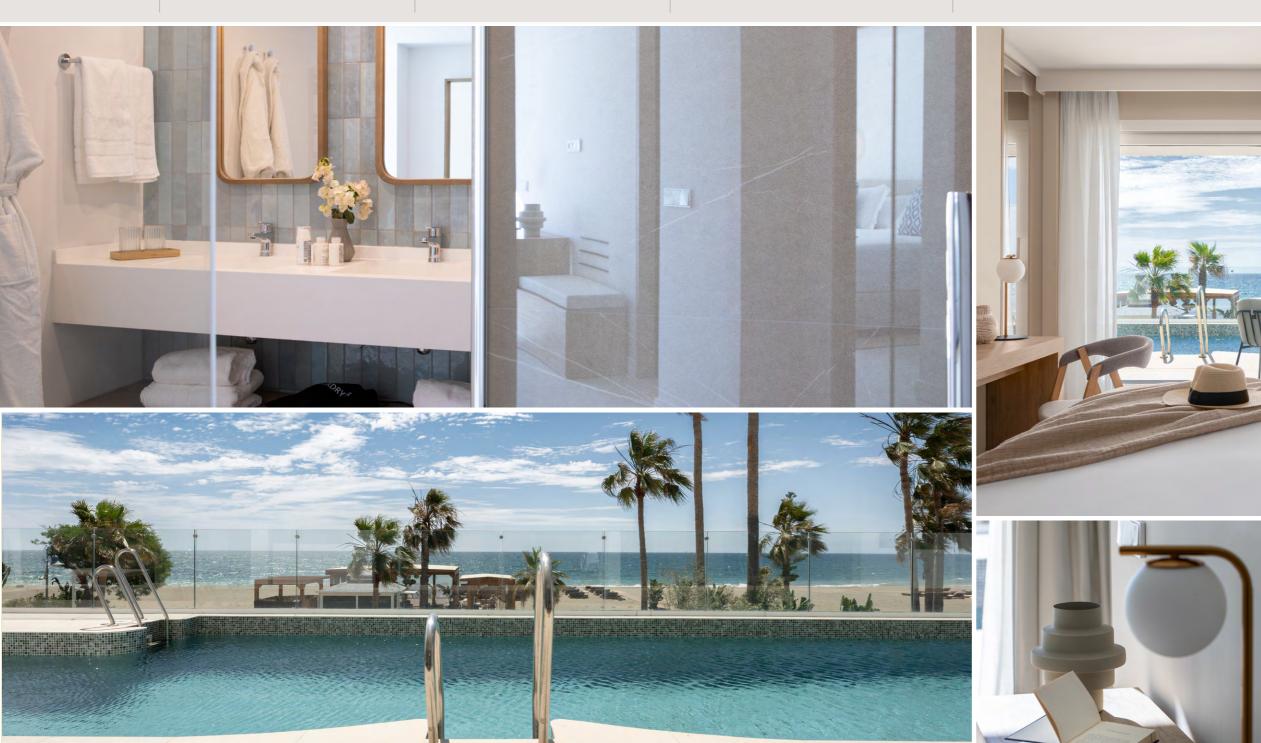

Mezzanine Suite with Sea Views

Sea View Suite with Pool

Beach Suite with Garden and Private Pool

Seascape Suite with Private Pool and Sea Views

Sea View Suite

Mezzanine Suite with Sea Views

Sea View Suite with Pool

Beach Suite with Garden and Private Pool

Seascape Suite with Private Pool and Sea Views

Mett Suite with Private Garden and Pool

**SIZE:** 70 sqm

**LOCATION:** 2nd floor

**BED CONFIGURATION**: King-size bed

**VIEW:** Front view to the Mediterranean Sea

**OCCUPANCY:** Can accommodate up to 3 adults

Mezzanine Suite with Sea Views

Sea View Suite with Pool

Beach Suite with Garden and Private Pool

Seascape Suite with Private Pool and Sea Views