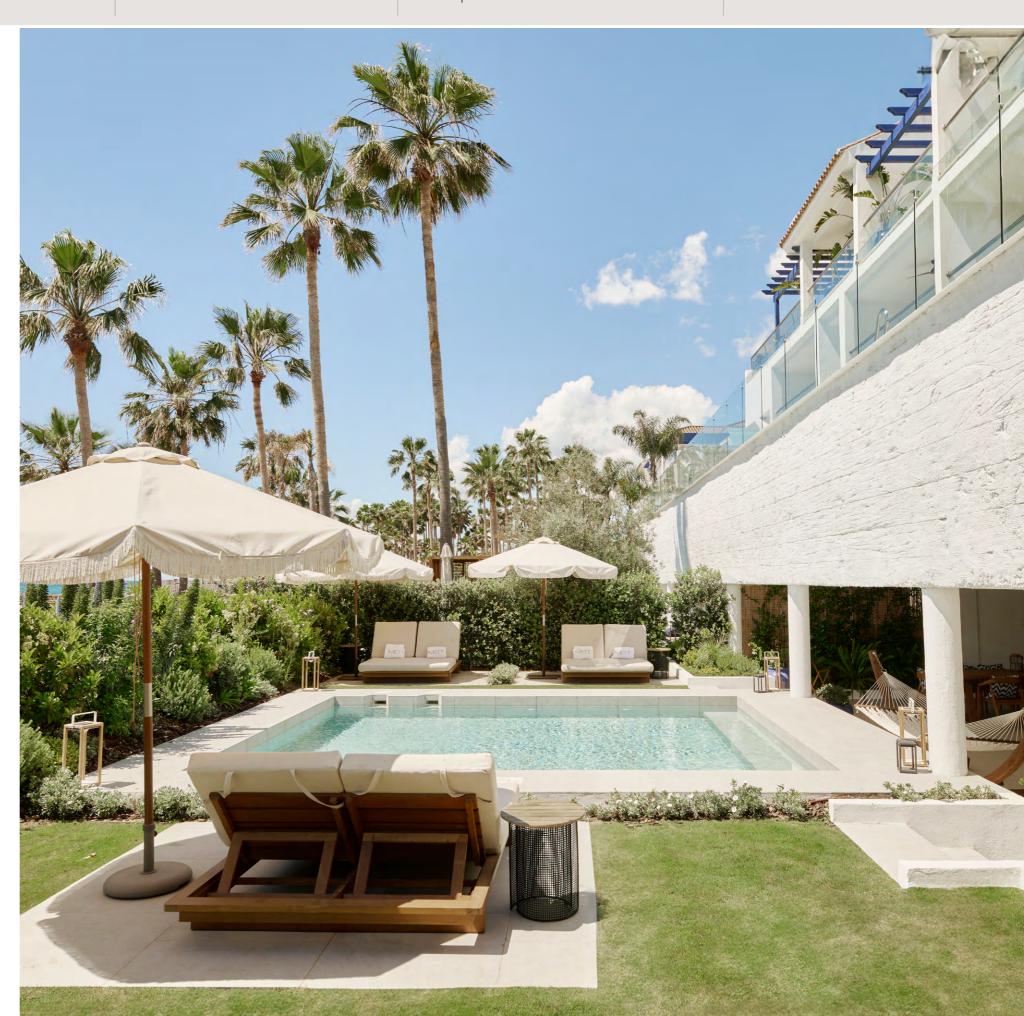

Seascape Suite with Private Pool and Sea Views

Mett Suite with Private Garden and Pool

**SIZE:** 273 sqm

**LOCATION:** Groundfloor

**BED CONFIGURATION**: King-size bed

**VIEW:** Garden, swimming pool and Mediterranean Sea view

## METT Suite with Private Garden and Pool

This exclusive 464 sqm beachfront suite offers an oasis of luxury and comfort. With two bedrooms and bathrooms and swimming pool, it is the perfect retreat for groups of friends looking for an unrivaled experience. Its modern and elegant design is combined with a private garden overlooking the frontal Mediterranean Sea view.