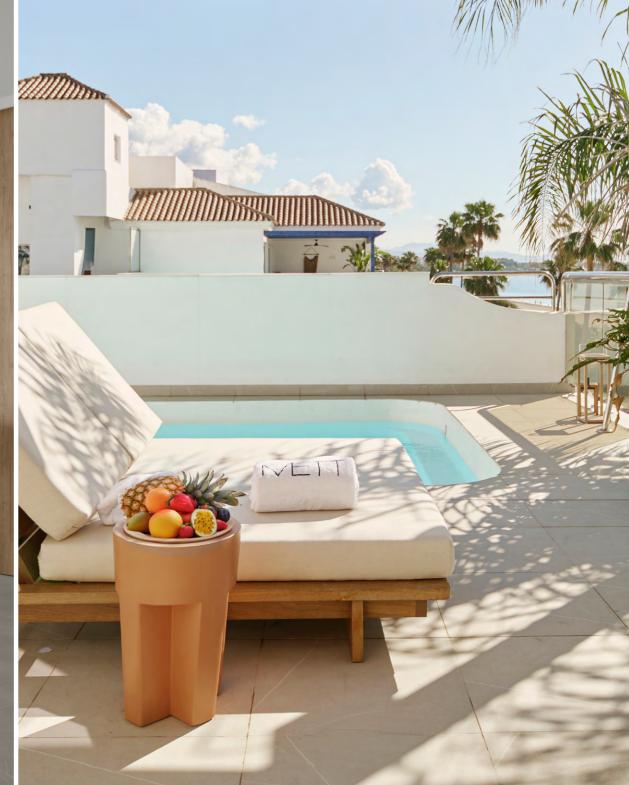

## METT Suite with Private Garden and Pool

This exclusive 464 sqm beachfront suite offers an oasis of luxury and comfort. With two bedrooms and bathrooms and swimming pool, it is the perfect retreat for groups of friends looking for an unrivaled experience. Its modern and elegant design is combined with a private garden overlooking the frontal Mediterranean Sea view.