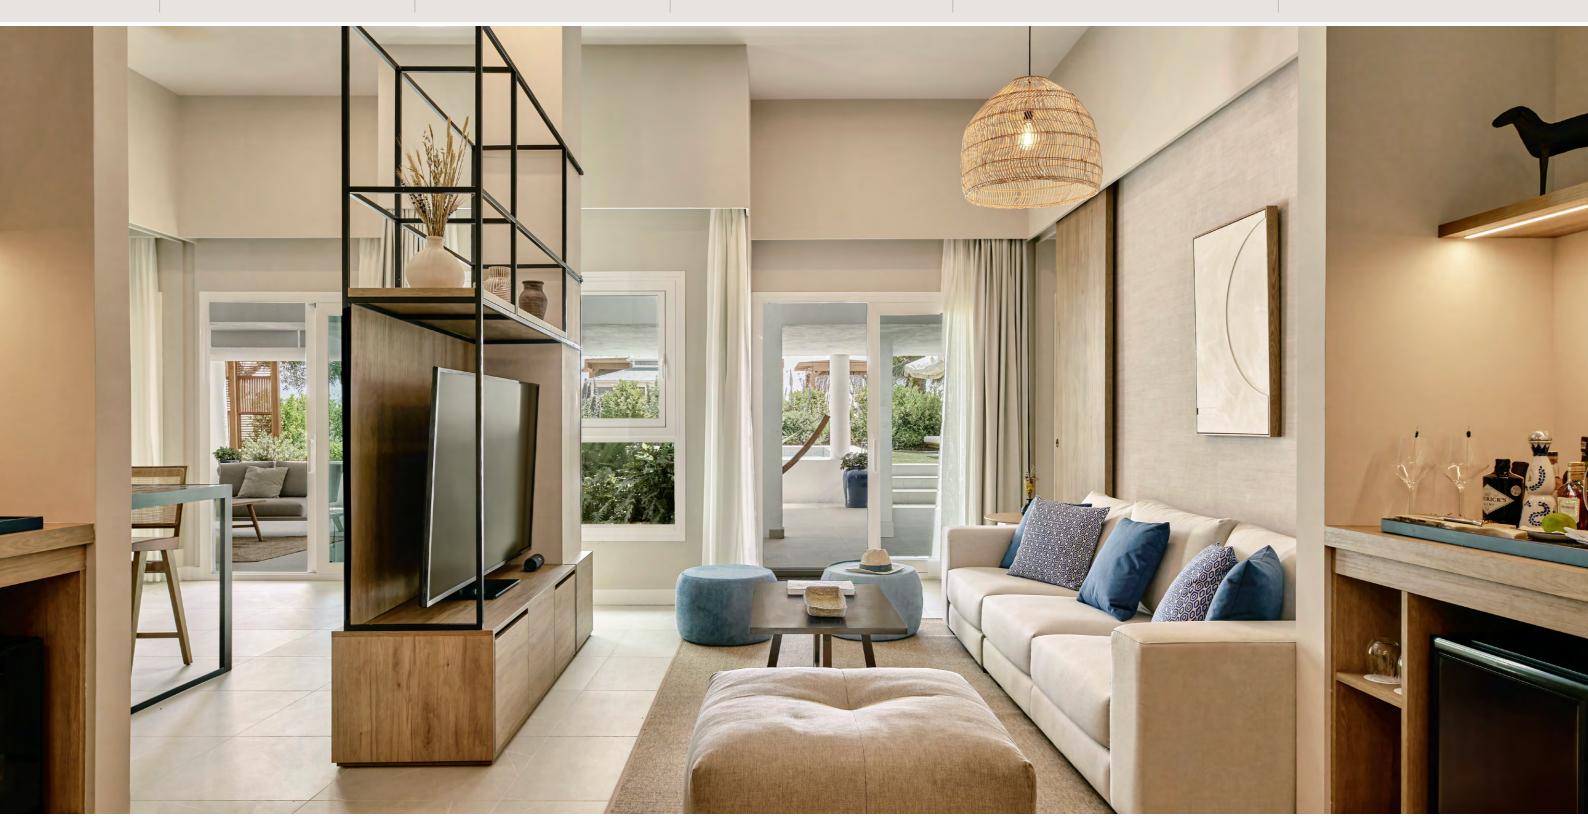

Seascape Suite with Private Pool and Sea Views

With a privileged location in the resort, these 124 sqm suites offer stunning views of the Mediterranean Sea, a large terrace, and a private pool. They are equipped with all the comforts, and the Modern design with Mediterranean touches.

Beach Suite with Garden and Private Pool

Seascape Suite with Private Pool and Sea Views

Mett Suite with Private Garden and Pool

**SIZE:** 124 sqm

**LOCATION:** 3rd Floor

**BED CONFIGURATION**: King-size bed

**VIEW:** Front view to the Mediterranean Sea

**OCCUPANCY:** Can accommodate up to 3 adults

Mezzanine Suite with Sea Views

Sea View Suite with Pool

Beach Suite with Garden and Private Pool

Seascape Suite with Private Pool and Sea Views