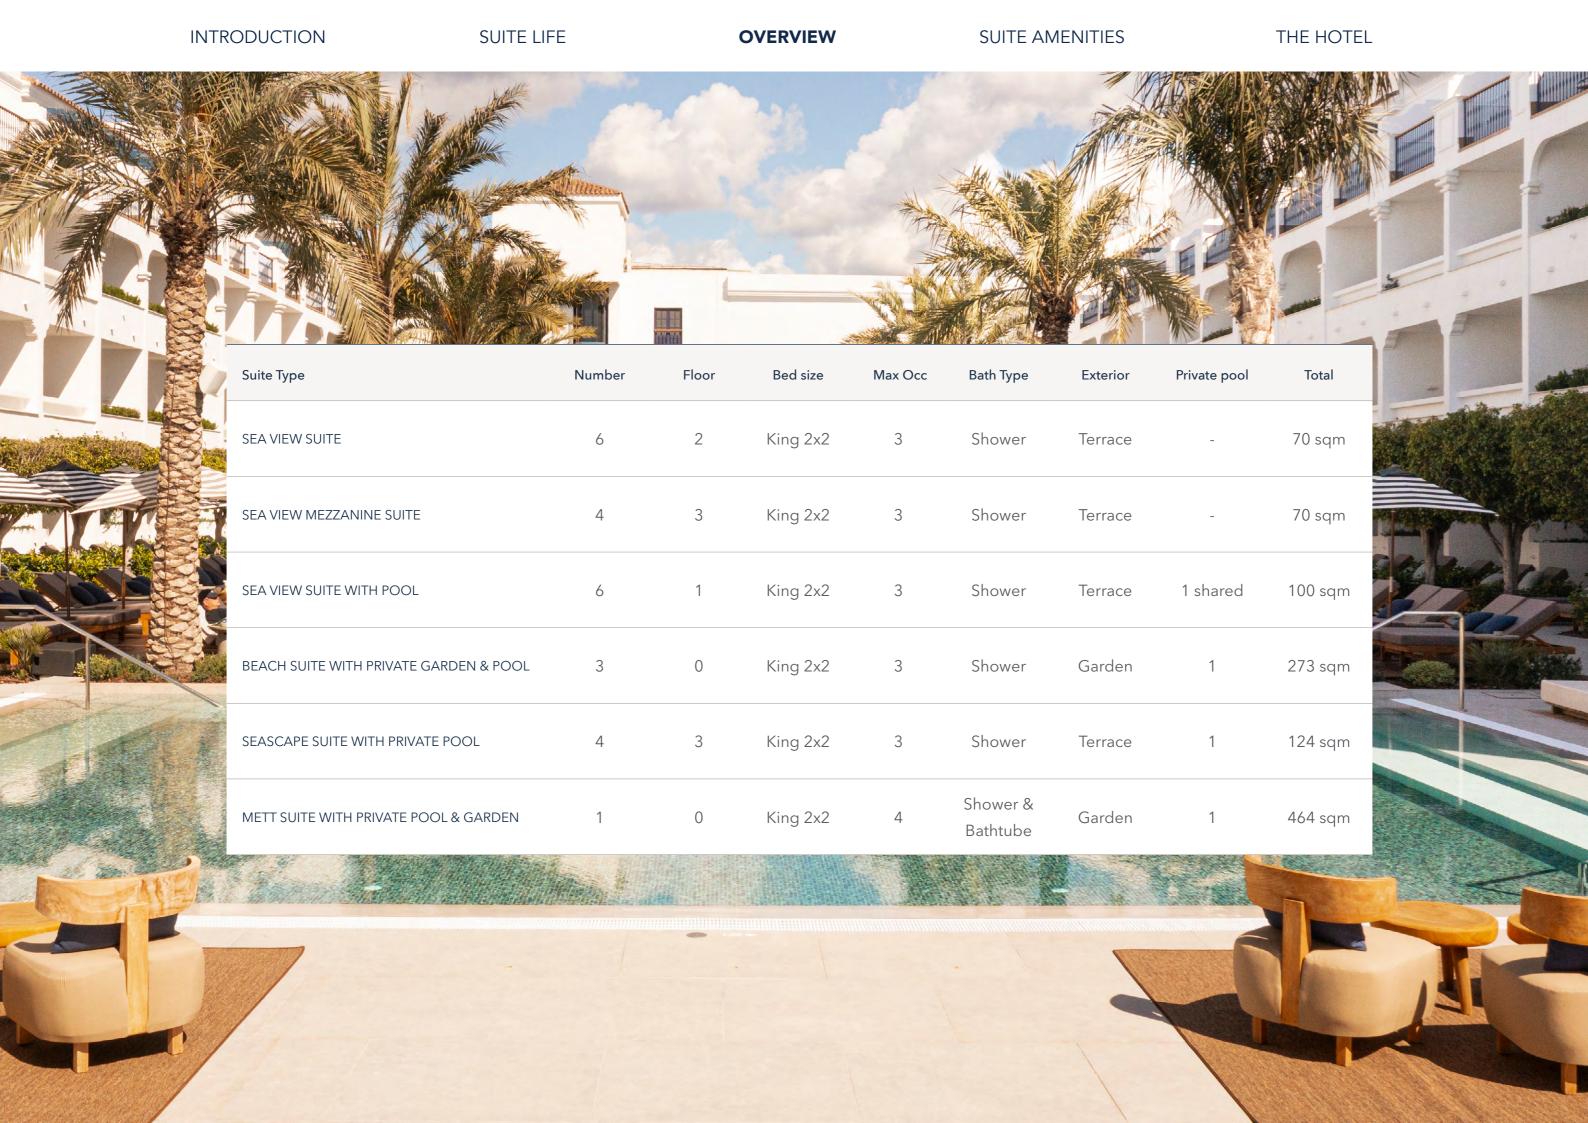

Beach Suite with Garden and Private Pool

Seascape Suite with Private Pool and Sea Views

Mett Suite with Private Garden and Pool

**SIZE:** 70 sqm

**LOCATION:** 2nd floor

**BED CONFIGURATION**: King-size bed

Beach Suite with Garden and Private Pool

Seascape Suite with Private Pool and Sea Views

Mett Suite with Private Garden and Pool

**SIZE:** 70 sqm

**LOCATION:** 3rd Floor

**BED CONFIGURATION**: King-size bed

Seascape Suite with Private Pool and Sea Views

Mett Suite with Private Garden and Pool

**SIZE:** 273 sqm

**LOCATION:** Groundfloor

**BED CONFIGURATION**: King-size bed

**VIEW:** Garden, swimming pool and Mediterranean Sea view

Beach Suite with Garden and Private Pool

Seascape Suite with Private Pool and Sea Views

Mett Suite with Private Garden and Pool

**SIZE:** 124 sqm

**LOCATION:** 3rd Floor

**BED CONFIGURATION**: King-size bed

Sea View Suite

Mezzanine Suite with Sea Views

Sea View Suite with Pool

Beach Suite with Garden and Private Pool

Seascape Suite with Private Pool and Sea Views

Mett Suite with Private Garden and Pool

**SIZE:** 464 sqm