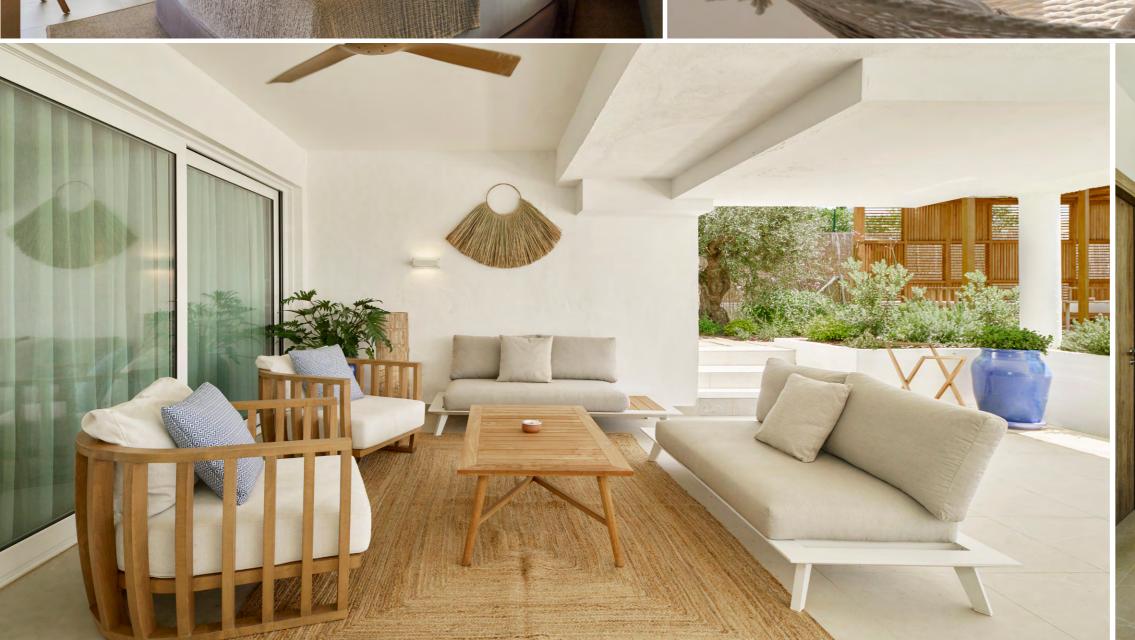

## METT Suite with Private Garden and Pool

This exclusive 464 sqm beachfront suite offers an oasis of luxury and comfort. With two bedrooms and bathrooms and swimming pool, it is the perfect retreat for groups of friends looking for an unrivaled experience. Its modern and elegant design is combined with a private garden overlooking the frontal Mediterranean Sea view.