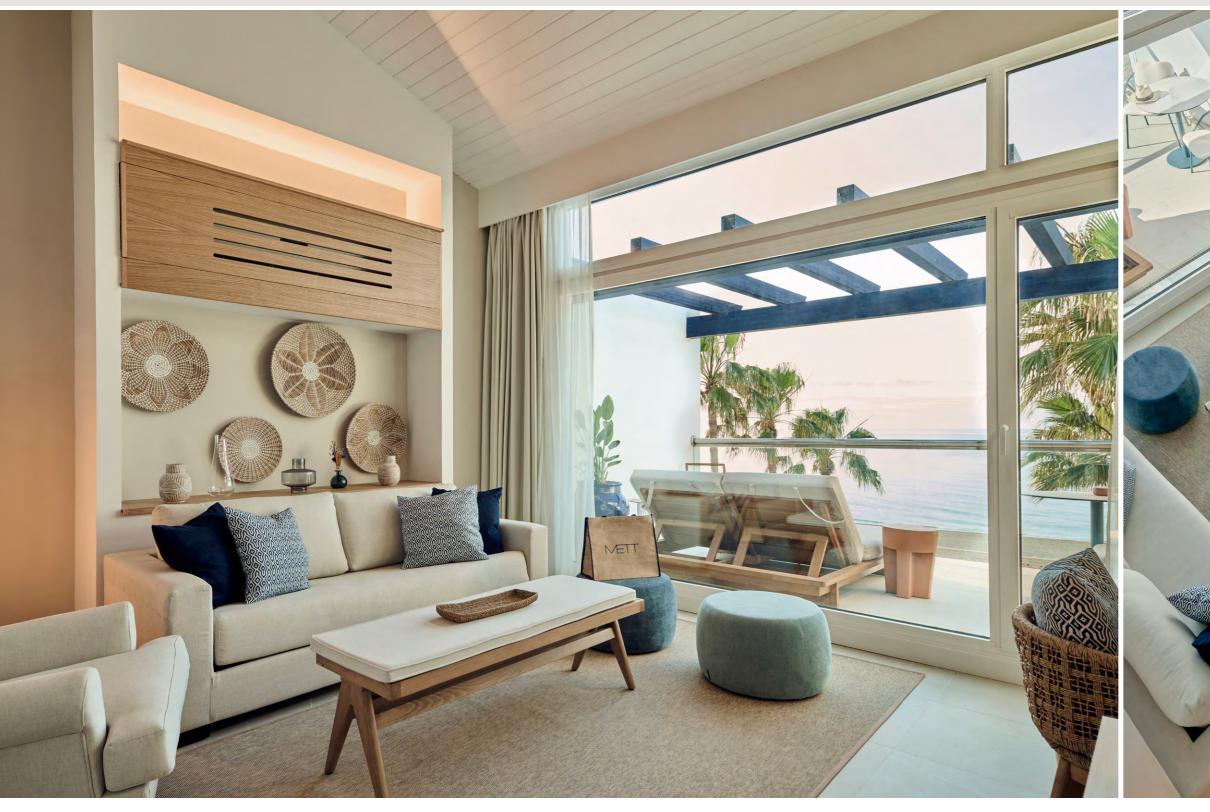

## METT Suite with Private Garden and Pool

This exclusive 464 sqm beachfront suite offers an oasis of luxury and comfort. With two bedrooms and bathrooms and swimming pool, it is the perfect retreat for groups of friends looking for an unrivaled experience. Its modern and elegant design is combined with a private garden overlooking the frontal Mediterranean Sea view.