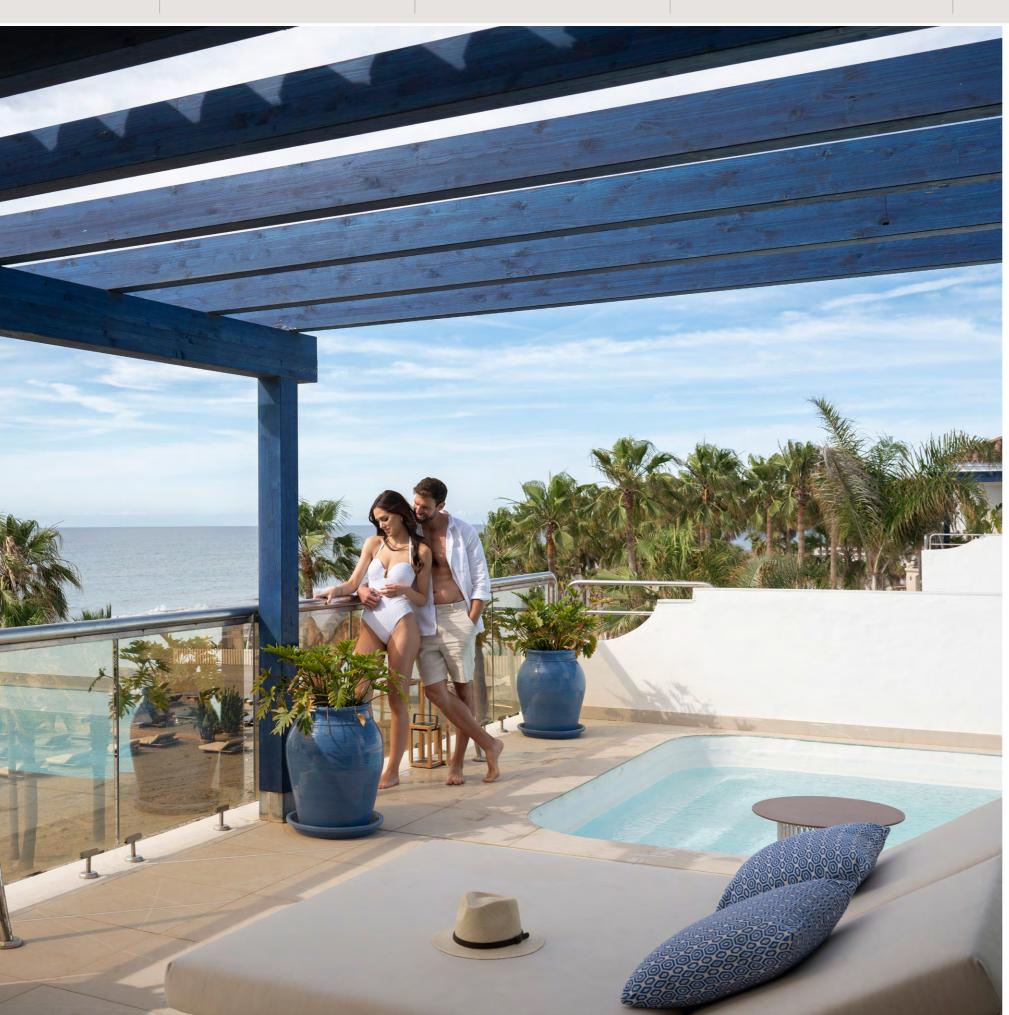

## METT Suite with Private Garden and Pool

This exclusive 464 sqm beachfront suite offers an oasis of luxury and comfort. With two bedrooms and bathrooms and swimming pool, it is the perfect retreat for groups of friends looking for an unrivaled experience. Its modern and elegant design is combined with a private garden overlooking the frontal Mediterranean Sea view.

Sea View Suite

Mezzanine Suite with Sea Views

Sea View Suite with Pool

Beach Suite with Garden and Private Pool

Seascape Suite with Private Pool and Sea Views

Mett Suite with Private Garden and Pool

**SIZE:** 464 sqm

**LOCATION:** Groundfloor

**BED CONFIGURATION**: King-size bed

**VIEW:** Garden, swimming pool and Mediterranean Sea view

**OCCUPANCY:** Can accommodate up to 4 adults